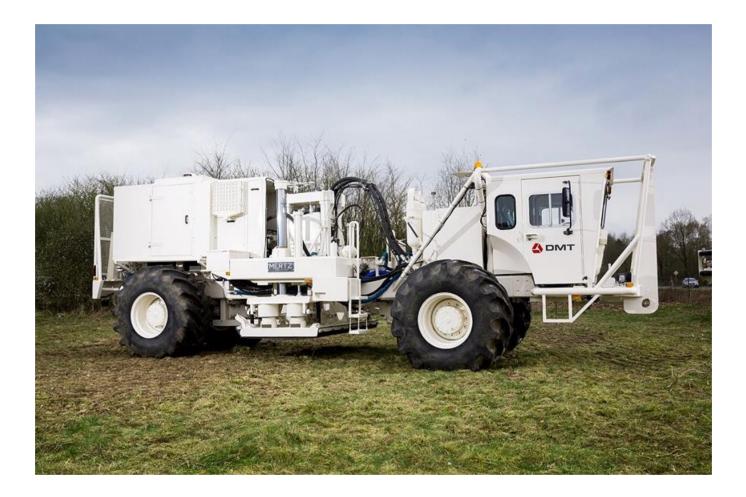

## Vibrator Mertz / Hemi

Exploration & Geosurvey

The Hemi 48 vibrator mounted on the M12 off-road chassis is an ideal seismic source unit if high quality results are needed from geophysical exploration.

These DMT vibrators are equipped with SSC Force 3 GPS Synchronized Source Control Systems, designed for high-productivity acquisition (HPVS), for autonomous acquisition methods and wired and wireless recording operations.