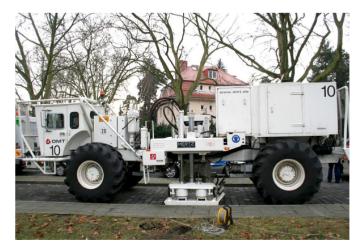

## Vibrator Mertz / Hemi

Exploration & Geosurvey

The Hemi 48 vibrator mounted on the M12 off-road chassis is an ideal seismic source unit if high quality results are needed from geophysical exploration.

These DMT vibrators are equipped with SSC Force 3 GPS Synchronized Source Control Systems, designed for high-productivity acquisition (HPVS), for autonomous acquisition methods and wired and wireless recording operations.