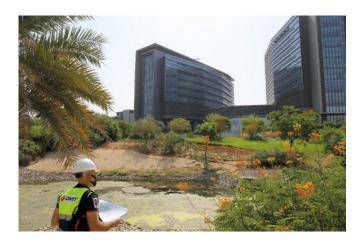

## **Selected Projects**

 Sheikh Shakhbout Medical City (Abu Dhabi, UAE)

Assessment of existing stormwater system including the discharge lagoon and upgrade of the system to accommodate 1:100 years rainwater.

The stage one study revealed significant issues with the existing system, such as an underdesigned stormwater network and storage lagoons.

New Roads at Bani Yas (Abu Dhabi, UAE)

Engineering design for new roads and several utilities: water, wastewater, stormwater, power, telecommunication networks and traffic and road design.