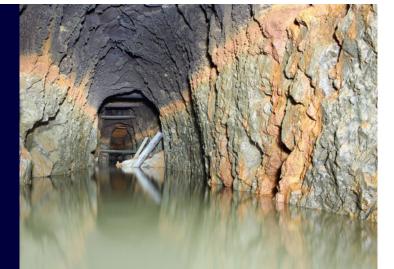

# Post mining – Living within a mining region

Your Questions to us: Is the proof of a secure day surface given? Is this event a subsidence damage?

With our many years of experience with post mining issues, we support your projects with competent advice and expertise.