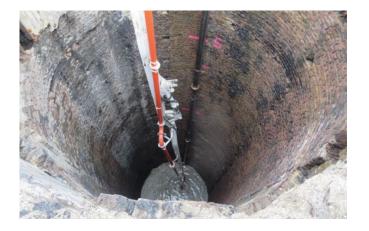

# Post mining – Living within a mining region

Your Questions to us: Is the proof of a secure day surface given? Is this event a subsidence damage?

With our many years of experience with post mining issues, we support your projects with competent advice and expertise.