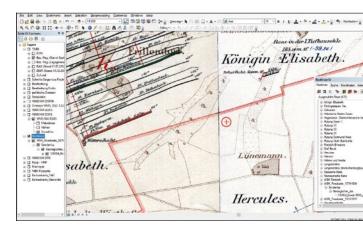

# **Mine Surveying**

The importance of long-term preservation of mine image information is immense. Digitalization is the modern tool for this.