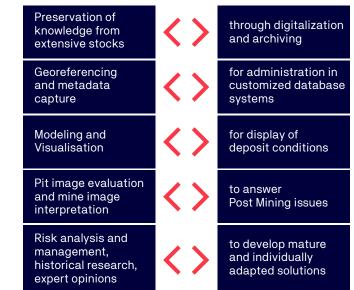

# **Mine Surveying**

The importance of long-term preservation of mine image information is immense. Digitalization is the modern tool for this.