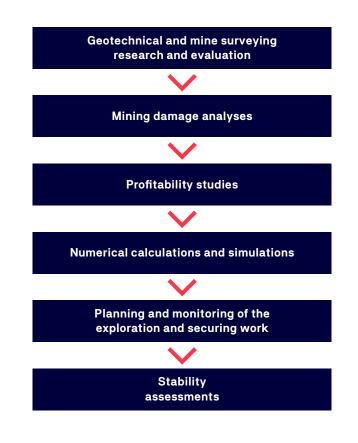

# Post mining – Living within a mining region

Your Questions to us: Is the proof of a secure day surface given? Is this event a subsidence damage?

With our many years of experience with post mining issues, we support your projects with competent advice and expertise.

# customized concepts

and accompany you with sound support throughout the

# entire project.